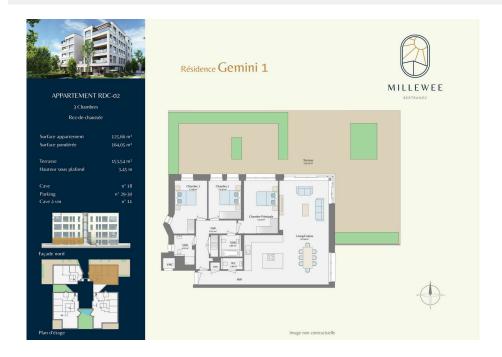

## Apartment 164.05m<sup>2</sup> 3 Bedroom(s)

2 786 681€ Bertrange

**DESCRIPTION ENERGY PASS** 

This new project, which combines luxury, art of living and prestige, is distinguished by its quality and its unique configuration in the Grand Duchy of Luxembourg. Nestled in a peaceful setting and ideally located in the new residential area "MILLEWEE" of the Commune of BERTRANGE, the residence is close to all amenities. The residence was designed on the former KBL building and has 5 levels including 3 basements, 19 apartments, each more remarkable than the other both in terms of living space and amenities. They are all composed of 3 bedrooms, 2 bathrooms at least, terrace, loggia, garden, indoor parking, cellar and ventilated wine cellar. An exceptional wellness area with a swimming pool, sauna, hammam and fitness room complete the luxury of this extraordinary residence.Surfaces (subject to change):Living area: 125,66 sqmTerrace area: 153.54 sqmCellar area : 17,40 sqmWeighted surface: 164,05 sqmSelling pricePrice including VAT (17%): 2.786.680,71 € Price including VAT (3%): 2.736.680...