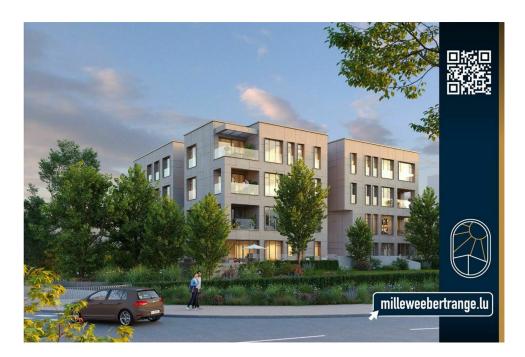

#### **DESCRIPTION**

This new project, which combines luxury, art of living and prestige, is distinguished by its quality and its unique configuration in the Grand Duchy of Luxembourg. Nestled in a peaceful setting and ideally located in the new residential area "MILLEWEE" of the Commune of BERTRANGE, the residence is close to all amenities. The residence was designed on the former KBL building and has 5 levels including 3 basements, 19 apartments, each more remarkable than the other both in terms of living space and amenities. They are all composed of 3 bedrooms, 2 bathrooms at least, terrace, loggia, garden, indoor parking, cellar and ventilated wine cellar.An exceptional wellness area with a swimming pool, sauna, hammam and fitness room complete the luxury of this extraordinary residence.Surfaces (subject to change):Living area : 116,95 sqmTerrace area: 11.42 sqmCellar area: 14.19 sqmWeighted surface area: 122.66 sqmSelling pricePrice including VAT (17%) : 2.187.505,80 € \*Price including VAT (3%) : 2.137...