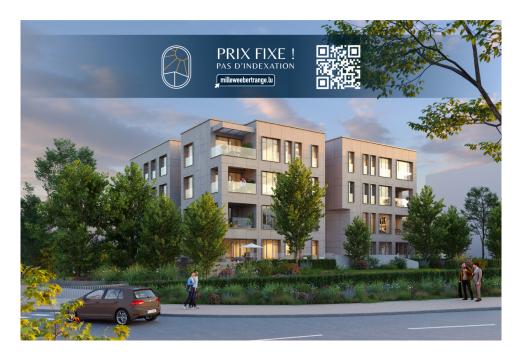

### **DESCRIPTION**

This new project, which combines luxury, art of living and prestige, is distinguished by its quality and its unique configuration in the Grand Duchy of Luxembourg. Nestled in a peaceful setting and ideally located in the new residential area "MILLEWEE" of the Commune of BERTRANGE, the residence is close to all amenities. The residence was designed on the former KBL building and has 5 levels including 3 basements, 19 apartments, each more remarkable than the other both in terms of living space and amenities. They are all composed of 3 bedrooms, 2 bathrooms at least, terrace, loggia, garden, indoor parking, cellar and ventilated wine cellar. An exceptional wellness area with a swimming pool, sauna, hammam and fitness room complete the luxury of this extraordinary residence. Surfaces (subject to change): Living area: 113,60 sqmTerrace area: 10.93 sqmCellar area: 9.13 sqmWeighted surface area: 119.07 sqmSelling pricePrice including VAT (17%): 2.187.505,80 € Price including VAT (3%): 2.137.5...