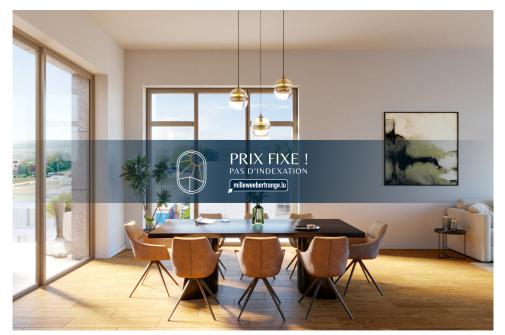

### **DESCRIPTION**

Discover the virtual visit and more information on our website: https://milleweebertrange.luThe prestigious Gemini One residence is located in the magnificent residential domain "Millewee", in the heart of the very popular commune of Bertrange. This residence will seduce you by its volumes, its exceptional ceiling height of 3.75 meters as well as by its very high quality finishing. It has a large wellness area with a swimming pool, sauna, hammam and fitness room which future residents will be able to enjoy. The buyers will be able to take advantage of the services of the interior designer Laurent Biever in order to design their homes according to their needs and desires. Apartment lot 2-02 is a 3-bedroom apartment of 113 sqm located on the second floor of the residence. It comprises a beautiful living space of 51 sqm with an open kitchen and access to a terrace of 11 sqm. The night part is composed of 3 bedrooms of 15 sqm, 13 sqm and 10 sqm as well as a bathroom and a shower room. The ap...