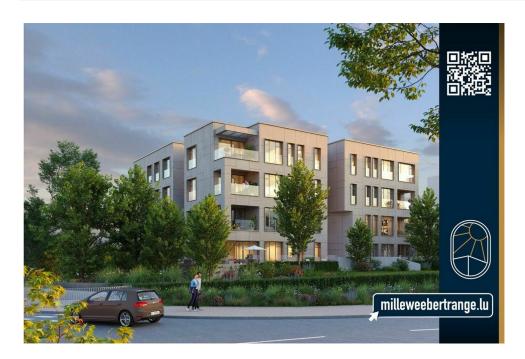

## **DESCRIPTION**

This new project, which combines luxury, art of living and prestige, is distinguished by its quality and its unique configuration in the Grand Duchy of Luxembourg. Nestled in a peaceful setting and ideally located in the new residential area "MILLEWEE" of the Commune of BERTRANGE, the residence is close to all amenities. The residence was designed on the former KBL building and has 5 levels including 3 basements, 19 apartments, each more remarkable than the other both in terms of living space and amenities. They are all composed of 3 bedrooms, 2 bathrooms at least, terrace, loggia, garden, indoor parking, cellar and ventilated wine cellar.An exceptional wellness area with a swimming pool, sauna, hammam and fitness room complete the luxury of this extraordinary residence.Surfaces (subject to change):Living area : 198,86 sqmTerrace area: 19.86 sqmCellar area: 24.97 sqmWeighted surface area: 208.79 sqmSelling pricePrice including VAT (17%) : 4.200.984,45 € Price including VAT (3%) : 4.150...