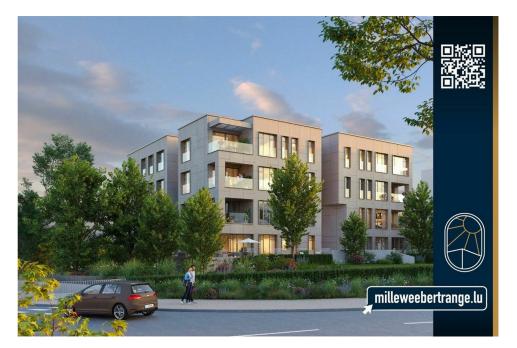

## DESCRIPTION

This new project, which combines luxury, art of living and prestige, is distinguished by its quality and its unique configuration in the Grand Duchy of Luxembourg. Nestled in a peaceful setting and ideally located in the new residential area "MILLEWEE" of the Commune of BERTRANGE, the residence is close to all amenities. The residence was designed on the former KBL building and has 5 levels including 3 basements, 19 apartments, each more remarkable than the other both in terms of living space and amenities. They are all composed of 3 bedrooms, 2 bathrooms at least, terrace, loggia, garden, indoor parking, cellar and ventilated wine cellar. An exceptional wellness area with a swimming pool, sauna, hammam and fitness room complete the luxury of this extraordinary residence. Surfaces (subject to change):Living area: 193.87 sqmTerrace area: 21.75 sqmCellar area: 21.55 sqmWeighted surface area: 208.79 sqmSelling pricePrice including VAT (17%) : 4.031.346,20 € Price including VAT (3%) : 3.981.3...