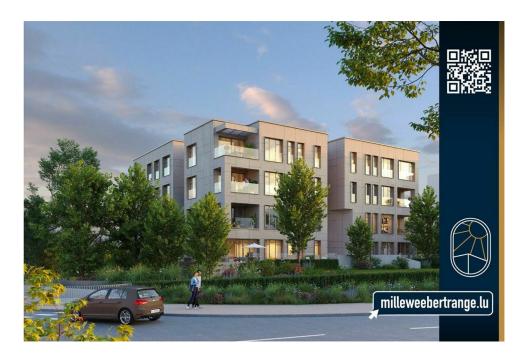

### **DESCRIPTION**

This new project, which combines luxury, art of living and prestige, is distinguished by its quality and its unique configuration in the Grand Duchy of Luxembourg. Nestled in a peaceful setting and ideally located in the new residential area "MILLEWEE" of the Commune of BERTRANGE, the residence is close to all amenities. The residence was designed on the former KBL building and has 5 levels including 3 basements, 19 apartments, each more remarkable than the other both in terms of living space and amenities. They are all composed of 3 bedrooms, 2 bathrooms at least, terrace, loggia, garden, indoor parking, cellar and ventilated wine cellar. An exceptional wellness area with a swimming pool, sauna, hammam and fitness room complete the luxury of this extraordinary residence. Surfaces (subject to change): Living area: 129,40 sqmTerrace area: 14.00 sqmCellar area: 19,51 sqmWeighted surface area: 138.91 sqmSelling pricePrice including VAT (17%): 2.849.187,98 € Price including VAT (3%): 2.799...