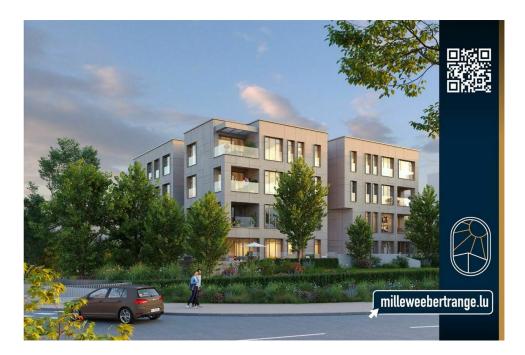

### **DESCRIPTION**

This new project, which combines luxury, art of living and prestige, is distinguished by its quality and its unique configuration in the Grand Duchy of Luxembourg. Nestled in a peaceful setting and ideally located in the new residential area "MILLEWEE" of the Commune of BERTRANGE, the residence is close to all amenities. The residence was designed on the former KBL building and has 5 levels including 3 basements, 19 apartments, each more remarkable than the other both in terms of living space and amenities. They are all composed of 3 bedrooms, 2 bathrooms at least, terrace, loggia, garden, indoor parking, cellar and ventilated wine cellar. An exceptional wellness area with a swimming pool, sauna, hammam and fitness room complete the luxury of this extraordinary residence. Surfaces (subject to change):Living area: 197,92 sqmTerrace area: 31 sqmCellar area: 17,87 sqmWeighted surface area: 215.56 sqmSelling pricePrice including VAT (17%): 4.379.320,05 € Price including VAT (3%): 4.329.3...