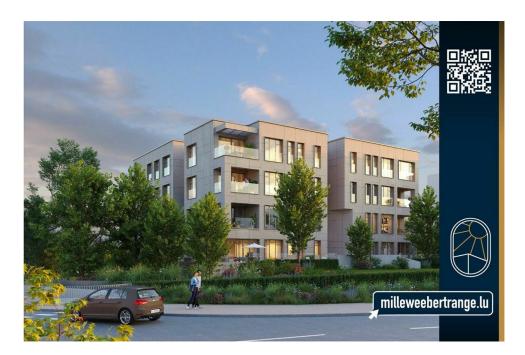

### **DESCRIPTION**

This new project, which combines luxury, art of living and prestige, is distinguished by its quality and its unique configuration in the Grand Duchy of Luxembourg. Nestled in a peaceful setting and ideally located in the new residential area "MILLEWEE" of the Commune of BERTRANGE, the residence is close to all amenities. The residence was designed on the former KBL building and has 5 levels including 3 basements, 19 apartments, each more remarkable than the other both in terms of living space and amenities. They are all composed of 3 bedrooms, 2 bathrooms at least, terrace, loggia, garden, indoor parking, cellar and ventilated wine cellar.An exceptional wellness area with a swimming pool, sauna, hammam and fitness room complete the luxury of this extraordinary residence.Surfaces (subject to change):Living area: 117,16 sqmTerrace area: 11,31 sqmCellar area: 24,85 sqmWeighted surface area: 122.82 sqmSelling pricePrice incl. VAT (17%): 2.522.879 € Price incl. VAT (3%): 2.472.879 € \*\*V...