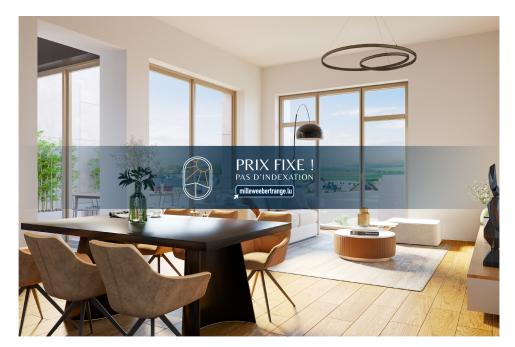

#### **DESCRIPTION**

Discover the virtual visit and more information on our website: https://milleweebertrange.luThe prestigious Gemini One residence is located in the magnificent residential domain "Millewee", in the heart of the very popular commune of Bertrange. This residence will seduce you by its volumes, its exceptional ceiling height of 3.75 meters as well as by its very high quality finishing. It has a large wellness area with a swimming pool, sauna, hammam and fitness room which future residents will be able to enjoy. The buyers will be able to take advantage of the services of the interior designer Laurent Biever in order to design their homes according to their needs and desires. The apartment lot 3-04 is a 4-bedroom apartment of 192 sqm located on the third floor of the residence which is composed of a beautiful living space of more than 70 sqm with open kitchen and access to a terrace of 22 sqm exposed to the South offering a superb view on Luxembourg. The night part is composed of 4 bedrooms, ...