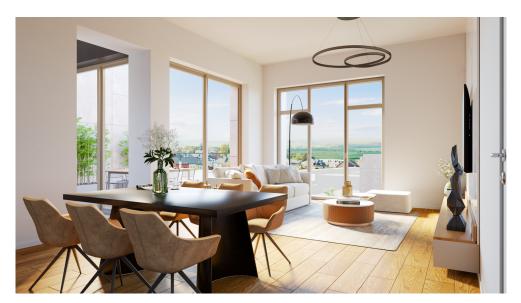

## **DESCRIPTION**

This new project, which combines luxury, art of living and prestige, is distinguished by its quality and its unique configuration in the Grand Duchy of Luxembourg. Nestled in a peaceful setting and ideally located in the new residential area "MILLEWEE" of the Commune of BERTRANGE, the residence is close to all amenities. The residence was designed on the former KBL building and has 5 levels including 3 basements, 19 apartments, each more remarkable than the other both in terms of living space and amenities. They are all composed of 3 bedrooms, 2 bathrooms at least, terrace, loggia, garden, indoor parking, cellar and ventilated wine cellar. An exceptional wellness area with a swimming pool, sauna, hammam and fitness room complete the luxury of this extraordinary residence. Surfaces (subject to change): Living area: 117,39 sqmTerrace area: 136.68 sqmPrice incl. VAT (17%): 2.766.485,51 € \* Price incl. VAT (3%): 2.716.485,51 € \*\*VAT at the super-reduced rate of 3% subject to conditions and