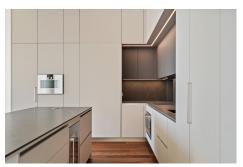

#### **DESCRIPTION**

BERTRANGE - In the GEMINI 1 concept residence, REAL IMMO has the opportunity to offer for RENT:Unit: APPT 6Located on the first floor, this new apartment with luxurious finishes includes 4 bedrooms and 2 bathrooms. Facing southwest, it boasts 197 m² of living space with 3.45 m ceiling heights and a 21 m² covered terrace.A private laundry room and a separate toilet complete the interior.The apartment has two cellars, including one wine cellar, and three indoor parking spaces.An exceptional wellness area consisting of a swimming pool, sauna, hammam, and fitness center completes the luxury of this extraordinary residence.Amenities:1 living room with a fully equipped kitchen4 bedrooms, including a suite with a dressing room2 bathrooms with WC1 private laundry room1 separate WC1 cellar1 wine cellar3 indoor parking spaces1 covered terrace (21m²)Access to the swimming pool, wellness center, and fitness centerBicycle storageRent: EUR 6,600Utilities: EUR 1,200Rental guarantee: EUR 13,200Tenant