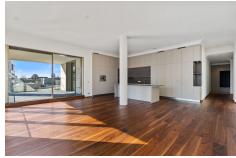

#### **DESCRIPTION**

BERTRANGE - In the GEMINI 1 concept residence, REAL IMMO has the opportunity to offer for RENT:Unit: APPT 6Located on the first floor, this new apartment with luxurious finishes includes 4 bedrooms and 2 bathrooms. Facing southwest, it boasts 197 m² of living space with 3.45 m ceiling heights and a 21 m² covered terrace.A private laundry room and a separate toilet complete the interior.The apartment has two cellars, including one wine cellar, and three indoor parking spaces.An exceptional wellness area consisting of a swimming pool, sauna, hammam, and fitness center completes the luxury of this extraordinary residence.Amenities:1 living room with a fully equipped kitchen4 bedrooms, including a suite with a dressing room2 bathrooms with WC1 private laundry room1 separate WC1 cellar1 wine cellar3 indoor parking spaces1 covered terrace (21m²)Access to the swimming pool, wellness center, and fitness centerBicycle storageRent: EUR 6,600Utilities: EUR 1,200Rental guarantee: EUR 13,200Tenant