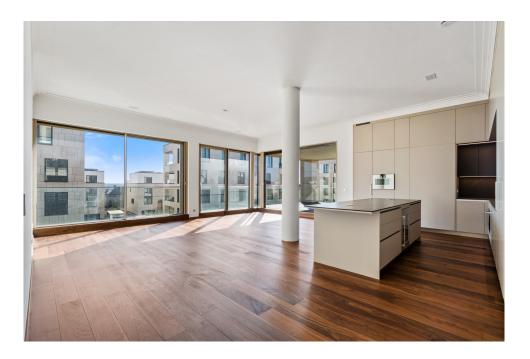

#### **DESCRIPTION**

BERTRANGE - In the GEMINI 1 concept residence, REAL IMMO has the opportunity to offer for RENT:Unit: APPT 6Located on the first floor, this new apartment with luxurious finishes includes 4 bedrooms and 2 bathrooms. Facing southwest, it boasts 197 m² of living space with 3.45 m ceiling heights and a 21 m² covered terrace.A private laundry room and a separate toilet complete the interior.The apartment has two cellars, including one wine cellar, and three indoor parking spaces.An exceptional wellness area consisting of a swimming pool, sauna, hammam, and fitness center completes the luxury of this extraordinary residence.Amenities:1 living room with a fully equipped kitchen4 bedrooms, including a suite with a dressing room2 bathrooms with WC1 private laundry room1 separate WC1 cellar1 wine cellar3 indoor parking spaces1 covered terrace (21m²)Access to the swimming pool, wellness center, and fitness centerBicycle storageRent: EUR 6,600Utilities: EUR 1,200Rental guarantee: EUR 13,200Tenant